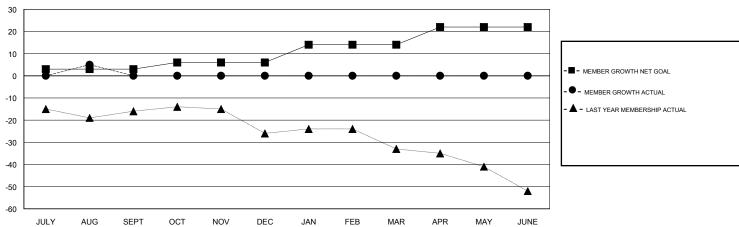

### GOALS AND ACTUAL MEMBERS CUMULATIVE

| DROPPED CLUBS: 0  DROPPED MEMBERS |    | 7 CLUBS OF 53 ADDED 1 OR MORE<br>NEW MEMBERS | GENDER DISTRIBUTION  MALE 924 (63.07%)  FEMALE 541 (36.93%)  Women Percentage Fiscal Year Goal: 50% |     |
|-----------------------------------|----|----------------------------------------------|-----------------------------------------------------------------------------------------------------|-----|
| DECEASED                          | 2  | CLICK HERE FOR CUMULATIVE                    | TOTAL FAMILY UNIT MEMBERS                                                                           |     |
| CLUB CANCELLED                    | 0  | MEMBERSHIP DATA                              |                                                                                                     | 196 |
| OTHER 19                          |    |                                              | FAMILY MEMBERS PAYING HALF DUES                                                                     |     |
| TOTAL                             | 21 |                                              |                                                                                                     |     |